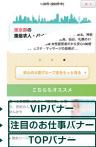

# 掲載プラン

| プラン                | 内容                                                                | エリア     | 期間  | 料金       |
|--------------------|-------------------------------------------------------------------|---------|-----|----------|
| VIPプラン<br>限定15枠    | 基本プラン<br>+VIPバナー                                                  | 関東共通    | 1ヶ月 | 150,000円 |
| 注目のお仕事プラン<br>限定20枠 | 基本プラン<br>+注目のお仕事バナー                                               | 関東共通    | 1ヶ月 | 100,000円 |
| TOPプラン             | 基本プラン<br>+TOPバナー                                                  | エリアA    | 1ヶ月 | 70,000円  |
|                    |                                                                   | エリアA以外  | 1ヶ月 | 50,000円  |
| 基本プラン              | 求人詳細ページ<br>各種画像・動画<br>Q&A<br>店長NEWS<br>在籍女性インタビュー<br>LINE応募設定 etc | エリアA    | 1ヶ月 | 50,000円  |
|                    |                                                                   |         | 3ヶ月 | 120,000円 |
|                    |                                                                   | エリアA 以外 | 1ヶ月 | 30,000円  |
|                    |                                                                   |         | 3ヶ月 | 72,000円  |

## バナーオプション

| プラン      | エリア  | 限定枠数 | 期間            | 料金       |
|----------|------|------|---------------|----------|
| スマホ特別バナー | 関東共通 | 10枠  | 掲載プランに<br>準じる | 100,000円 |
|          | 東京   | 20枠  | 掲載プランに準じる     | 60,000円  |
|          | 神奈川  | 15枠  | 掲載プランに準じる     | 50,000円  |
| スペシャルバナー | 千葉   | 5枠   | 掲載プランに準じる     | 30,000円  |
|          | 埼玉   | 5枠   | 掲載プランに準じる     | 30,000円  |
|          | 各業種  | 3枠   | 掲載プランに準じる     | 10,000円  |