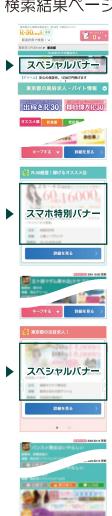

## バナーオプション

| プラン      | エリア  | 限定枠数 | 期間            | 料金       |
|----------|------|------|---------------|----------|
| スマホ特別バナー | 関東共通 | 10枠  | 掲載プランに<br>準じる | 100,000円 |
|          | 東京   | 20枠  | 掲載プランに準じる     | 60,000円  |
|          | 神奈川  | 15枠  | 掲載プランに準じる     | 50,000円  |
| スペシャルバナー | 千葉   | 5枠   | 掲載プランに準じる     | 30,000円  |
|          | 埼玉   | 5枠   | 掲載プランに準じる     | 30,000円  |
|          | 各業種  | 3枠   | 掲載プランに準じる     | 10,000円  |

#### ▶検索結果の枠色について

通常、検索結果の枠は〈みどり色〉になりますが、

「スマホ特別バナー」を掲載中の店舗様は〈えんじ色〉となります

※順位の優遇は発生しません

## バナーの掲載位置

#### PC

#### 検索結果ページ